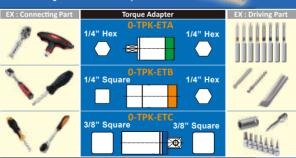

## Extend 6~18 Nm **Torque Adapter**

- Can be applied for different connecting and driving parts.
- Custom design is available on request.