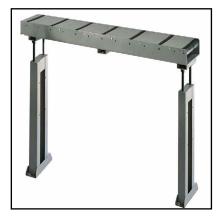

### SLB6000 Barloader (Optional)

Barloader for SIRIO 370 AF-NC: suitable for tubes (20mm-90mm), square (80x80mm), for solids (max 50mm). The structure in metal profiles, the front protection in tubular and perforated sheet guarantee maximum protection for the operator. Fully automatic, the management system allows you to to optimize your job. Length 6m.

### SLB3000 Barloader (Optional)

Barloader for SIRIO 370 AF-NC: suitable for tubes (20mm-90mm), square (80x80mm), for solids (max 50mm). The structure in metal profiles, the front protection in tubular and perforated sheet guarantee maximum protection for the operator. Fully automatic, the management system allows you to to optimize your job. Length 3m.