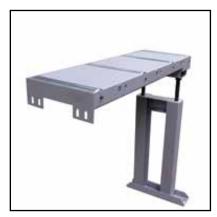

### Loading/Unloading roller tables 1st unit (Optional)

**OPTIONAL** 

**OPTIONAL** 

**OPTIONAL** 

1st unit of roller conveyor compatible for both the loading and unloading sides. Length 2m, loading capacity 140kg.