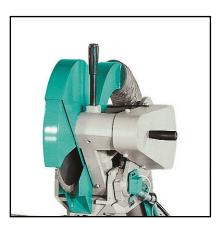

### Head in cast iron

The cutting head of VELOX 350 AF-NC is in cast iron, monobloc to avoid vibrations. The vertical pneumatic vertical piston allows a better locking of the piece to be cut.

### **Vertical cutting**

VELOX 350 AF-NC can perform cuts up to 45 ° from the vertical.