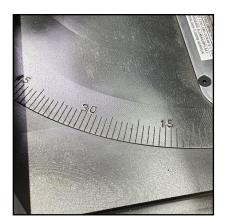

### Automatic stops

VELOX 350 AF-NC is equipped with automatic stops at 0 °, 15 °, 30 ° and 45 ° on the right and on the left, additional locking handwheel for any other angle.