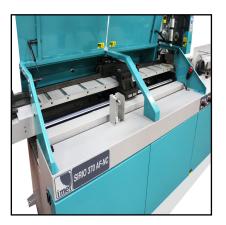

#### Short description

VELOX 350 AF-NC is the IMET automatic numerical control sawing machine, ideal tool for cutting alloys and aluminum, VELOX 350 AF-NC performs cuts from 45  $^{\circ}$  left to 45  $^{\circ}$  right and inclined up to 45  $^{\circ}$  and is suitable for cutting of tubes and full sections.