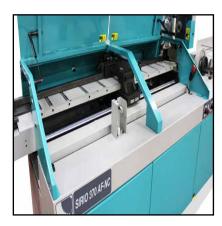

#### Short description

VELOX 350 AF-NC is the IMET automatic numerical control sawing machine, ideal tool for cutting alloys and aluminum, VELOX 350 AF-NC performs cuts from 45  $^{\circ}$  left to 45  $^{\circ}$  right and inclined up to 45  $^{\circ}$  and is suitable for cutting of tubes and full sections.