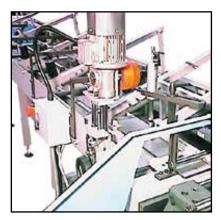

### Head in cast iron

The cutting head of VELOX 350 AF-NC is in cast iron, monobloc to avoid vibrations. The vertical pneumatic vertical piston allows a better locking of the piece to be cut.

### **Vertical cutting**

VELOX 350 AF-NC can perform cuts up to 45 ° from the vertical.

### Automatic stops

VELOX 350 AF-NC is equipped with automatic stops at 0 °, 15 °, 30 ° and 45 ° on the right and on the left, additional locking handwheel for any other angle.