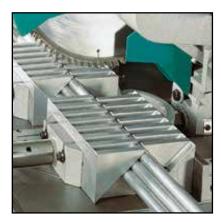

### Head in cast iron

The cutting head of VELOX 350 AF-NC is in cast iron, monobloc to avoid vibrations. The vertical pneumatic vertical piston allows a better locking of the piece to be cut.

### Frontal vices

VELOX machines have two pneumatic front vices that slide transversely on the work surface.

### V jaws (Optional)

Two pairs of cast iron V jaws to fittings bundles and round bars (max diameter 90 mm.) with tools to moun them