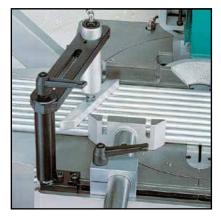

### Head in cast iron

The cutting head of VELOX 350 AF-NC is in cast iron, monobloc to avoid vibrations. The vertical pneumatic vertical piston allows a better locking of the piece to be cut.

### Frontal vices

VELOX machines have two pneumatic front vices that slide transversely on the work surface.