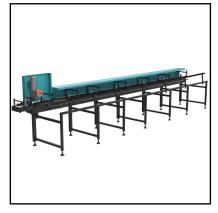

### Loading/Unloading roller tables 1st unit (Optional)

**OPTIONAL** 

**OPTIONAL** 

**OPTIONAL** 

1st unit of roller conveyor compatible for both the loading and unloading sides. Length 2m, loading capacity 140kg.

Titolo Loading/Unloading roller tables follow.unit (Optional) OPTIONAL

Following unit of roller conveyor compatible for both the loading and unloading sides. Length:2m, loading capacity:120kg.