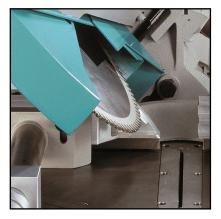

Blade (Optional)

VELOX 350 uses a HSS steel blade with hard metal teeth, diameter 350x3,2x32mm with 32mm hole.

|   | 1 | 1 |   |
|---|---|---|---|
|   |   |   |   |
| - | - | - | 5 |
|   |   | 1 | ſ |
|   |   | 1 |   |