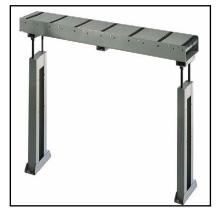

Titolo Loading/Unloading roller tables follow.unit (Optional) OPTIONAL

Following unit of roller conveyor compatible for both the loading and unloading sides. Length:2m, loading capacity:120kg.