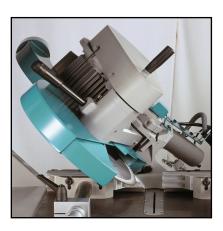

### **Vertical cutting**

VELOX 350 AF-NC can perform cuts up to 45 ° from the vertical.

### Automatic stops

VELOX 350 AF-NC is equipped with automatic stops at 0 °, 15 °, 30 ° and 45 ° on the right and on the left, additional locking handwheel for any other angle.