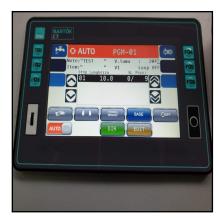

### **Touch screen display**

Through the 7-inch touch screen display (with simple and intuitive graphics to optimize the user-experience it is possible to set and control all the machine parameters; the interface allows you to set up cutting projects with different quantities and lengths on the same bar and visualize any errors during the cutting process