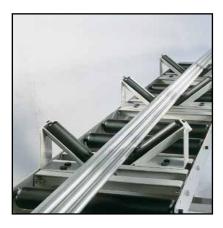

### Loading/Unloading roller tables 1st unit (Optional)

**OPTIONAL** 

**OPTIONAL** 

**OPTIONAL** 

1st unit of roller conveyor compatible for both the loading and unloading sides. Length 2m, loading capacity 140kg.

Titolo Loading/Unloading roller tables follow.unit (Optional) OPTIONAL

Following unit of roller conveyor compatible for both the loading and unloading sides. Length:2m, loading capacity:120kg.