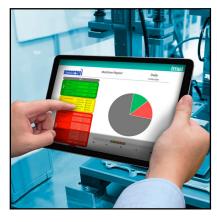

### Industry 4.0 - SAWFACTORY (Optional)

**OPTIONAL** 

**OPTIONAL** 

**OPTIONAL** 

All IMET automatic sawing machines can be connected to the company network via modem and ethernet cable: SAWFACTORY software is also available for remote monitoring, assistance, programming and management from remote of the cutting process. The software allows to transfer data and programs from the PC (where it is created the programm) to the machine via USB. Discover SAWFACTORY: https://bit.ly/2RuxHuX