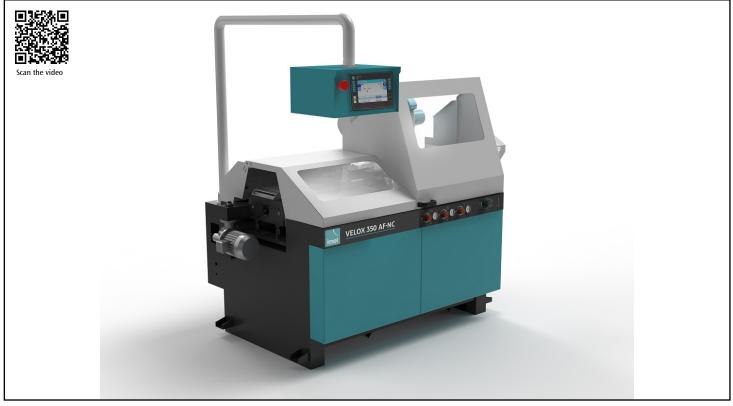

# VELOX 350 AF-NC

CNC automatic circular machine for aluminium

#### Short description

VELOX 350 AF-NC is the IMET automatic numerical control sawing machine, ideal tool for cutting alloys and aluminum, VELOX 350 AF-NC performs cuts from 45  $^{\circ}$  left to 45  $^{\circ}$  right and inclined up to 45  $^{\circ}$  and is suitable for cutting of tubes and full sections.