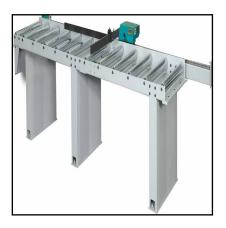

## BS 300/60 SHI

Loading / unloading roller table(Optional)

**OPTIONAL** 

Loading/unloading roller table 1st element ,2m long, capacity 700 kg .