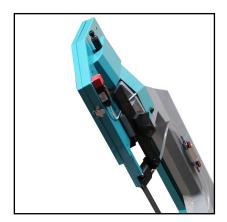

#### **Control panel**

Fully electronic, the control panel of the BS 300/60 SHI allows you to interrupt the process of cutting at any time, in case of need, with operation control leds .