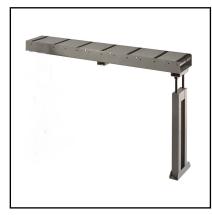

## Roller table for unloading side with millimeter rod (Optional) OPTIONAL

First element for a roller table compatible with the unloading side. The roller table is equipped with metric rod and length stop ,2m long, capacity 700kg.

#### Roller table for unloading side with millimeter rod (Optional) OPTIONAL

Following element for a roller table compatible with the unloading side. The roller table is equipped with metric rod and length stop . 2m long ,capacity 600kg.