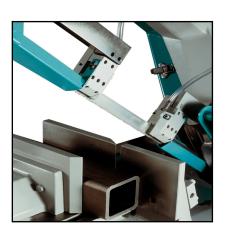

### Blade alignment

BS 300/60 SHI is equipped with blade guide with hard metal pads and additional front bearings to optimize the blade alignment when cutting.

### **Cutting sawframe**

The bow of the BS 300/60 SHI is in cast iron with tubular section, 320mm pulleys and hinged blade guard to facilitate the blade replacement.