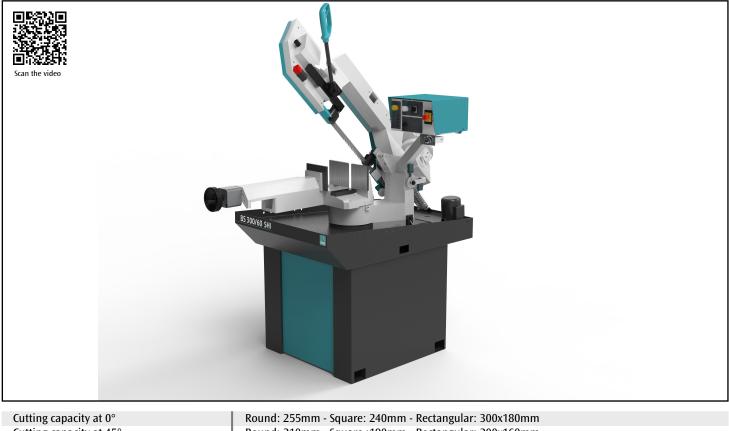

# BS 300/60 SHI

Semiautomatic saw for tubes and profiles

#### Short description

BS 300/60 SHI is the semiautomatic sawing machine for cutting tubes, profiles, bars of medium size. Due to its small size and ease of use, it can be used in any mechanical workshop and work environment. It is suitable for cutting high resistance materials.

| Cutting capacity at 0°                  |
|-----------------------------------------|
| Cutting capacity at 45°                 |
| Cuttning capacity at 60°                |
| Cutting capacity at 0° for solids (C45) |
| Motor power                             |
| Blade speed                             |
| Height of the work surface              |
| Bimetal band saw blade                  |
| Weight                                  |
| Dimensions                              |

Round: 255mm - Square: 240mm - Rectangular: 300x180mm Round: 210mm - Square :190mm - Rectangular: 200x160mm Round: 135mm - Square :110mm - Rectangular: 130x100mm 200mm 1.5KW 35/70 m/min 940mm 2765x27x0.9mm 320kg 1050x1700x1860mm