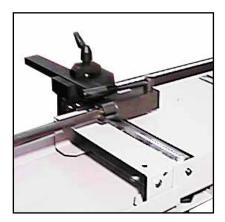

## Unloading table: digital reading and manual position (optional) OPTIONAL

Roller table compatible with the unloading side with digital reading system and manual positioning. Availabilty : -RTL3W30 measurement length 3m, 3legs ,max capacity 3000kg; -RTL6W30 measurement length 6m, 5legs ,max capacity 6000kg; -RTL9W30 measurement length 9m, 7legs ,max capacity 9000kg;