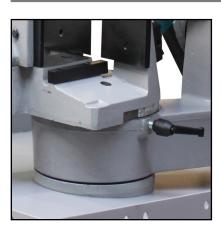

### Automatic stop system

BS 300/60 SHI can cut up to 60 ° to the left and cutting operations are favored by the presence of a system of automatic stops at 0 °, 45 ° and 60 ° during cutting and a graduated scale on the work surface.