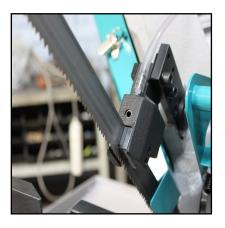

### Blade alignment

BS 300/60 SHI is equipped with blade guide with hard metal pads and additional front bearings to optimize the blade alignment when cutting.

## Blade

BS 300/60 SHI bimetal band saw blade has dimensions of 2765x27x0.9mm, very high tension at 1700kg/cm2 with easy front adjustment, 1.5KW motor with a speed of 35/70 m / min.