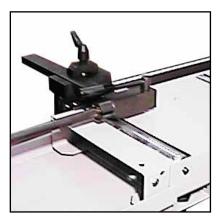

## Unloading table: digital reading and manual position (optional) OPTIONAL

Roller table compatible with the unloading side with digital reading system and manual positioning. Availabilty : -RTL3W30 measurement length 3m, 3legs ,max capacity 3000kg; -RTL6W30 measurement length 6m, 5legs ,max capacity 6000kg; -RTL9W30 measurement length 9m, 7legs ,max capacity 9000kg;