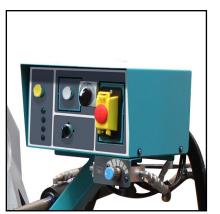

#### **Control panel**

Fully electronic, the control panel of the BS 300/60 SHI allows you to interrupt the process of cutting at any time, in case of need, with operation control leds .