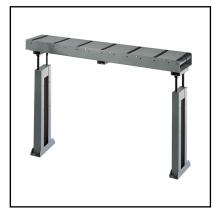

## BS 300/60 SHI

Loading / unloading roller table(Optional)

**OPTIONAL** 

Loading/unloading roller table 1st element ,2m long, capacity 700 kg .

#### Roller table for loading / unloading side(Optioanl)

OPTIONAL

Loading/unloading roller table, following element 2m long, capacity 600 kg .