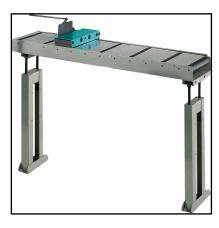

#### Unloading table with metric rod and length stop(Optional)

First element for unloading table . It is equipped with metric rod and length stop , 2m long, maximum capacity 700 kg .

### Unloading table with metric rod and length stop (Optional) OPTIONAL

Following element for unloding table with metric rod and length stop 2m long, maximum capacity 600 kg.