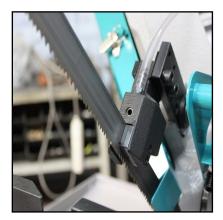

## Aligning the blade

The ideal alignment of the blade is guaranteed by blade guide with hard metal inserts and additional bearings.