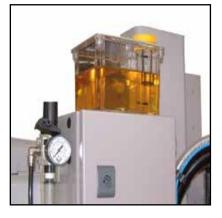

### Minimal lubrication system (optional)

It is possible to request for any type of machine the minimum lubrication which eliminates the dispersion of coolant typical in the use of emulsifiable oil, the duration of the blade is not affected .