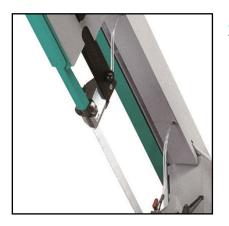

## Aligning the blade

The ideal alignment of the blade is guaranteed by blade guide with hard metal inserts and additional bearings.