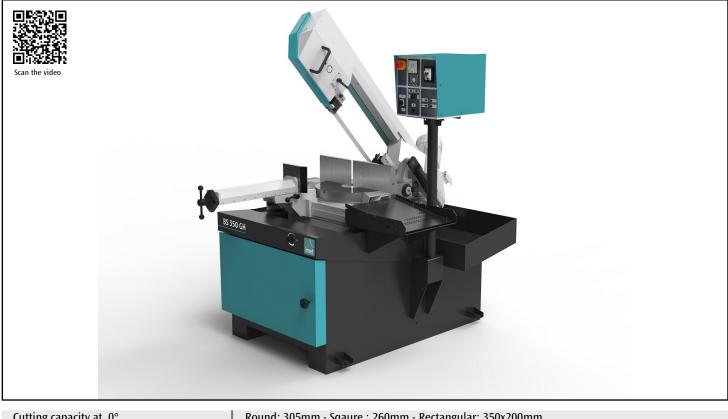

### **Electric control**

The machine operations are managed by means of an adjustable electric control panel, control LEDs and motor absorption ammeter.