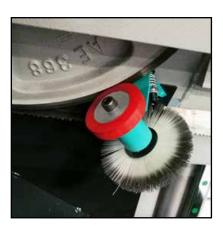

### **Blade cleaning**

To keep the blade always at maximum efficiency, BS 350 GH is equipped with a motorized blade cleaning brush with nylon inserts.