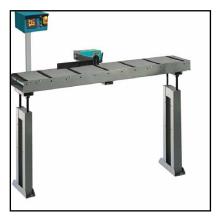

#### Unloading table with digital reading and manual positioning (Option@PTIONAL

Unloading table with digital reading and manual positioning, availability : -RTD2LW50 measurement 2m, capacity 700kg; -RTD4LW50 measurement 4m, capacity 1300kg; -RTD6LW50 measuremente 6m, capacity 1900kg;

### Unloading table with digital reading and manual positioning (Option@I)TIONAL

Unloading table with digital reading and manual positioning . Availability : -RTL3W50 measurement 3m,3 legs , maximum capacity 3000kg; -RTL6W50 measurement 6m,5 legs , maximum capacity 6000kg; -RTL9W50 measurement 9m,7 legs , maximum capacity 9000kg