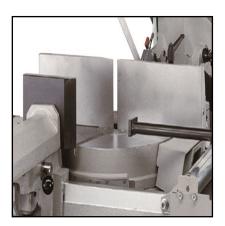

### **Steel sawframe**

The sawframe is in steel with a closed tubular section, with 300mm pulleys and hinged blade guard with support piston for quick and easy blade replacement. The machine finishes cutting with the blade tilted to the work surface, reducing the stress on the blade and increasing the performances.