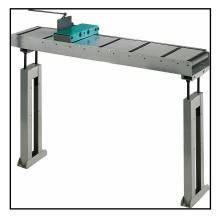

### Loading/unloading table (Optional)

OPTIONAL

First elemnt for loading/unloading table, 2m long,max capacity 700 kg

### Loading/unloading table (Optional)

Following element for loading /unloading table , 2m long, maximum capacity 600 kg