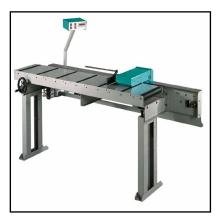

### Unloading table with motorized length stop (Optional)

OPTIONAL

Unloading table with motorized length stop and selection of the lengths by means of a keyboard . Availability : -RTP3W50 measurement 3m capacity 1300kg; - RTP6W50 measurement 6m capacity 1900kg; -RTP9W50 measurement 9m capacity 2700kg;