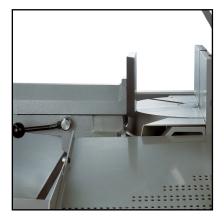

### Wide working surface

BS 350 GH is equipped with a wide working space 460 mm diameter with rotating table integral with the sawframe to avoid incisions of the table , rotation on thrust ring with pre-loaded thrust bearing.