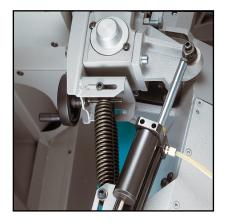

### Autonomous cut

BS 350 GH cuts from 0  $^{\circ}$  to 45  $^{\circ}$  right and from 0  $^{\circ}$  to 60  $^{\circ}$  left with vertical descent and autonomous cut with adjustable descent speed and stop by microswitch at the end of the cut.