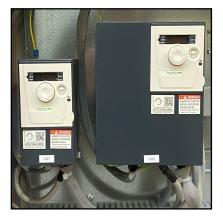

Inverter speed variator (Optional)

**OPTIONAL** 

**OPTIONAL** 

Blade speed variator with inverter for a speed range of 18-100m / min.

Laser ray (optional)