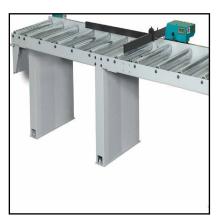

### Loading/unloading table (Optional)

OPTIONAL

First elemnt for loading/unloading table, 2m long,max capacity 700 kg

### Loading/unloading table (Optional)

Following element for loading /unloading table , 2m long, maximum capacity 600 kg