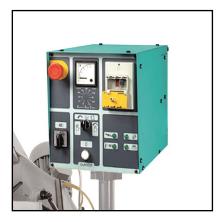

### Wide working surface

BS 350 GH is equipped with a wide working space 460 mm diameter with rotating table integral with the sawframe to avoid incisions of the table , rotation on thrust ring with pre-loaded thrust bearing.