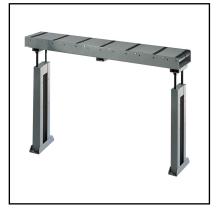

### Loading/unloading table (Optional)

OPTIONAL

First elemnt for loading/unloading table, 2m long,max capacity 700 kg

### Loading/unloading table (Optional)

Following element for loading /unloading table , 2m long, maximum capacity 600 kg