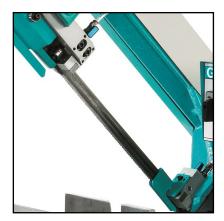

### Bandsaw blade

The bimetal bandsaw blade has a size of 1440x13x0.6mm with a speed of use of between 30 and 80 meters per minute making it the ideal tool for processing steel and cast iron.