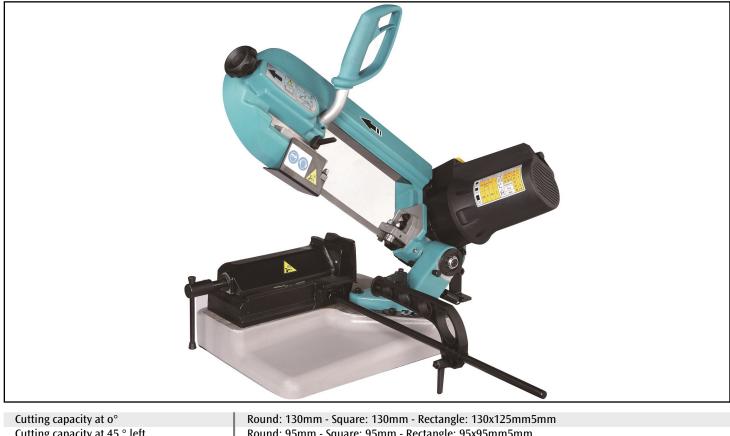

IMET SPA Località tre fontane, 6 - 24034 Cisano Bergamasco (BG) Italy Tel +39 035 4387911 | Fax +39 035 787066 imet@imetsaws.com www.imetsaws.com

MACHINE MODEL

Manual badsaw for small carpentry and installers

#### Short description

GBS 130 is the IMET manual sawing machine: versatile and easy to use, ideal for small series mechanical productions. The small size and ease of transport make it the ideal tool for use on construction sites. The machine cuts from 0  $^{\circ}$  to 60  $^{\circ}$  to the left