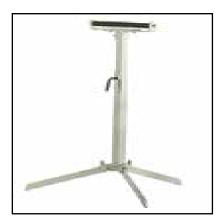

## Bar Support (Optional)

OPTIONAL

Bar support adjustable in height from 710 to 1100 mm. Width 260mm, max capacity 150 kg.