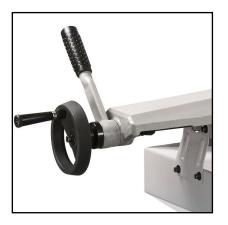

### Vice

The vice with adjustable guides, sliding transversely on the work surface and quick approach to the cutting material.