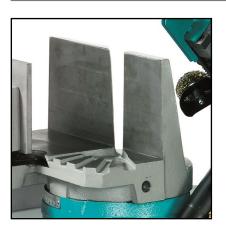

# Work Surface

GBS 130 has a large work surface with rotation integral with the bow designed to avoid incisions on the fifth wheel for easy rotation.

### Vice

The vice with adjustable guides, sliding transversely on the work surface and quick approach to the cutting material.