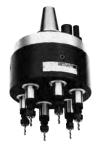

## Type SMSK 6/15

With 6 spindles and a maximum drilling capacity of 15 mm per spindle. Spindle head in accordance with DIN 55058 for adjustment sleeve size 20. Special holder with collet chuck holder for high rotation speeds when using solid-carbide drills or solid-carbide tools. Multi-spindle head mount, steep taper 50 with grip lock for machining centres.