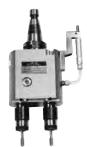

## Type SMSK 2/15

Steep taper mount 40 with continuous coolant supply, tapping chuck with length compensation under compression and tension.