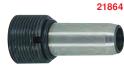

## **Coolant tubes**

69893

21865

#### **Applications**

To optimise central coolant supply in hollow shank tapers in accordance with DIN 69893-HSK-A/E.

21865