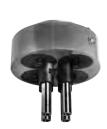

## Type SMSK 4/15

Drilling performance of 15 mm per spindle or thread cutting performance of M 12. Spindle head in accordance with DIN 55058 for adjustment sleeve size 20. Quick-change thread-cutting chuck with tension and compression length compensation and spring-mounted countersink sleeve for chamfering the bore. Multi-spindle head mount, steep taper 50 with grip lock for machining centres. Multi-spindle head, easily adjustable, deliverable with two, three or four spindles, max. drilling performance per spindle of 3 mm to 32 mm depending on type.