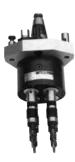

## Type SMSK 2/15

Steep taper mount 40 with continuous coolant supply, tapping chuck with length compensation under compression and tension.