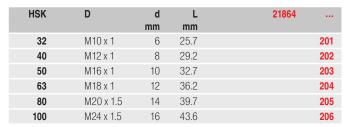

## Key for coolant tubes

#### Applications

For coolant tube art, no. 21864.

| HSK | L<br>mm | 21865 |     |
|-----|---------|-------|-----|
| 32  | 115     |       | 201 |
| 40  | 115     |       | 202 |
| 50  | 115     |       | 203 |
| 63  | 122     |       | 204 |
| 80  | 136     |       | 205 |
| 100 | 141     |       | 206 |