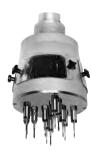

## Type SMSK 6/15

With 6 spindles and a maximum drilling capacity of 15 mm per spindle. Spindle head in accordance with DIN 55058 for adjustment sleeve size 20. Special holder with collet chuck holder for high rotation speeds when using solid-carbide drills or solid-carbide tools. Multi-spindle head mount, steep taper 50 with grip lock for machining centres.