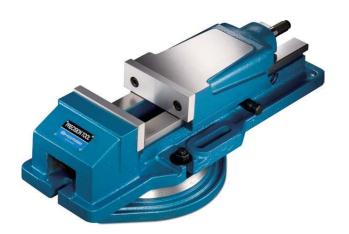

## **HYDRAULIC MACHINE VISE**

## Model: HH-100, 125, 150, 200

- Constructed with HYDRAULIC CYLINDER, which absorbs cutting vibration and improves the precision of machining whilst maintaining a high clamping force.
- The clamping force can be adjusted accurately by use of a DIAL.
- Vise Body is made of high tensile cast iron. The Sideways are hardened and ground to ensure rigidity, durability and minimal deformation.
- The vise Jaws are made of a special hardened ALLOY STEEL and are precision ground.

SPECIFICATIONS Unit: mm

| Model  | A   | В  | С   | D   | E   | F   | G   | Н   | I    | J   | K   | L   | Clamping force | Weight(kg)<br>Body | Weight (kg)<br>Swivel Base |
|--------|-----|----|-----|-----|-----|-----|-----|-----|------|-----|-----|-----|----------------|--------------------|----------------------------|
| HH-100 | 105 | 36 | 170 | 525 | 440 | 135 | 170 | 95  | 58   | 80  | 110 | 147 | 2500           | 21                 | 7                          |
| HH-125 | 130 | 48 | 220 | 670 | 550 | 175 | 207 | 120 | 70.5 | 97  | 125 | 195 | 3000           | 38                 | 8                          |
| HH-150 | 150 | 53 | 300 | 800 | 620 | 182 | 225 | 135 | 82.5 | 116 | 130 | 210 | 4500           | 53                 | 11                         |
| HH-200 | 200 | 62 | 300 | 900 | 680 | 260 | 280 | 162 | 100  | 160 | 159 | 260 | 8000           | 95                 | 13                         |