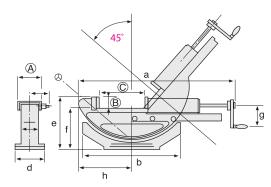

## **SPECIFICATIONS**

Unit: mm

| Model  | Α   | В  | С   | a   | b   | d   | e   | f   | g   | h   | Clamping<br>Force(kg) | Weight(kg)<br>Body | Weight (kg)<br>Swivel Base |
|--------|-----|----|-----|-----|-----|-----|-----|-----|-----|-----|-----------------------|--------------------|----------------------------|
| HW-100 | 105 | 36 | 170 | 547 | 340 | 165 | 191 | 155 | 80  | 170 | 2500                  | 26                 | 7                          |
| HW-150 | 150 | 53 | 300 | 790 | 435 | 225 | 250 | 197 | 100 | 200 | 4500                  | 70                 | 11                         |