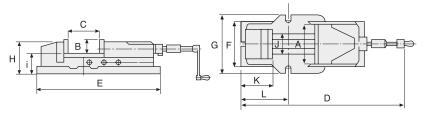

SPECIFICATIONS Unit: mm

| Model  | A   | В  | С   | D   | E   | F   | G   | Н   | I    | J   | K   | L   | Clamping force | Weight(kg)<br>Body | Weight (kg)<br>Swivel Base |
|--------|-----|----|-----|-----|-----|-----|-----|-----|------|-----|-----|-----|----------------|--------------------|----------------------------|
| HH-100 | 105 | 36 | 170 | 525 | 440 | 135 | 170 | 95  | 58   | 80  | 110 | 147 | 2500           | 21                 | 7                          |
| HH-125 | 130 | 48 | 220 | 670 | 550 | 175 | 207 | 120 | 70.5 | 97  | 125 | 195 | 3000           | 38                 | 8                          |
| HH-150 | 150 | 53 | 300 | 800 | 620 | 182 | 225 | 135 | 82.5 | 116 | 130 | 210 | 4500           | 53                 | 11                         |
| HH-200 | 200 | 62 | 300 | 900 | 680 | 260 | 280 | 162 | 100  | 160 | 159 | 260 | 8000           | 95                 | 13                         |