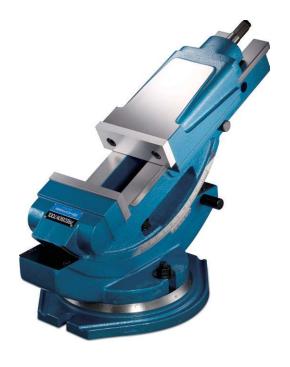

## TILTING HYDRAULIC MACHINE VISE

Model: HW-100, 150

- Constructed with the same specifications as the HH-Type above.
- Having the added tilting function it is particularly well suited to many jig and fixture making applications as well as being more versatile for general machining work.

## **SPECIFICATIONS**

Unit: mm

| Model  | Α   | В  | С   | a   | b   | d   | e   | f   | g   | h   | Clamping<br>Force(kg) | Weight(kg)<br>Body | Weight (kg)<br>Swivel Base |
|--------|-----|----|-----|-----|-----|-----|-----|-----|-----|-----|-----------------------|--------------------|----------------------------|
| HW-100 | 105 | 36 | 170 | 547 | 340 | 165 | 191 | 155 | 80  | 170 | 2500                  | 26                 | 7                          |
| HW-150 | 150 | 53 | 300 | 790 | 435 | 225 | 250 | 197 | 100 | 200 | 4500                  | 70                 | 11                         |