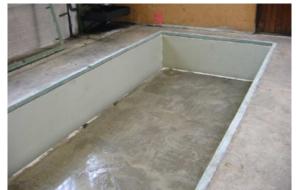

## **Roll Grinding Machine NAXOS W500**

Machine weight including workpiece approx. 12 tons
Foundation block:
5.0x2.25x1.0 m;
approx. 28 tons

## **Special Requirement:**

Floor vibrations caused by operation of cranes, forklifts, and movement of heavy steel coils, etc. in a frequency range of more than 20 Hz were to be reliably insulated.

Maximal foundation deflection: 0.1 mm/m.