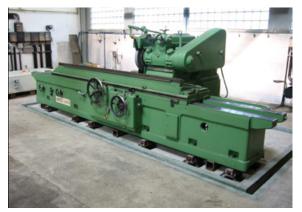

## **Roll Grinding Machine NAXOS W500**

Machine weight including workpiece approx. 12 tons
Foundation block:
5.0x2.25x1.0 m;
approx. 28 tons

## **Equipment:**

BILZ® Elastomer Plate Set B13-W(6)/B8 incl. static calculations and all technical drawings.

## **Special Requirement:**

Floor vibrations caused by operation of cranes, forklifts, and movement of heavy steel coils, etc. in a frequency range of more than 20 Hz were to be reliably insulated.

Maximal foundation deflection: 0.1 mm/m.