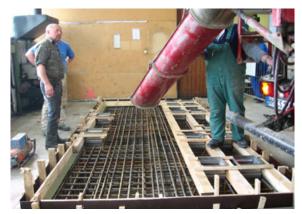

## **Roll Grinding Machine NAXOS W500**

Machine weight including workpiece approx. 12 tons
Foundation block:
5.0x2.25x1.0 m;
approx. 28 tons