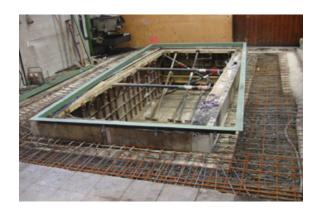

## **Roll Grinding Machine NAXOS W500**

Machine weight including workpiece approx. 12 tons
Foundation block:
5.0x2.25x1.0 m;
approx. 28 tons

## **Special Requirement:**

Floor vibrations caused by operation of cranes, forklifts, and movement of heavy steel coils, etc. in a frequency range of more than 20 Hz were to be reliably insulated.

Maximal foundation deflection: 0.1 mm/m.