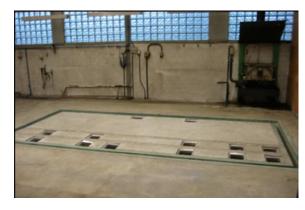

## **Equipment:**

BILZ® Elastomer Plate Set B13-W(6)/B8 incl. static calculations and all technical drawings.